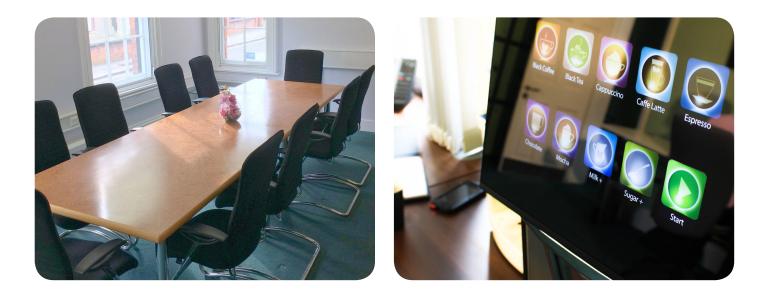

# Meeting Room (discounted rate for tenants)

The centres ground floor meeting room is available to hire on an exclusive basis. This professional space is ideal for boardroom meetings of up to 10 people, is fully equipped with a 60" screen linked to a PC for presentations and is wi-fi enabled for your convenience.