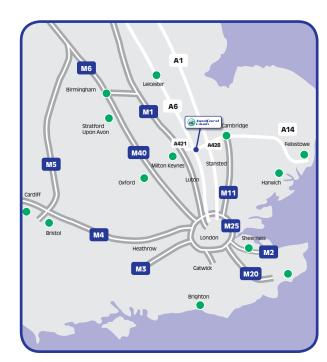

# How to find us

Located in the centre of Bedford

38 Mill Street Bedford MK40 3HD

Road: M1 - 20 mins (10.6 miles) A1 - 15 mins (8.1 miles)

Rail: Bedford Railway station Walk - 10 minutes

Car - 5 minutes London St. Pancras

International - 35 minutes

Air: London Luton Airport Parkway Rail - 20 minutes Car - 25 minutes