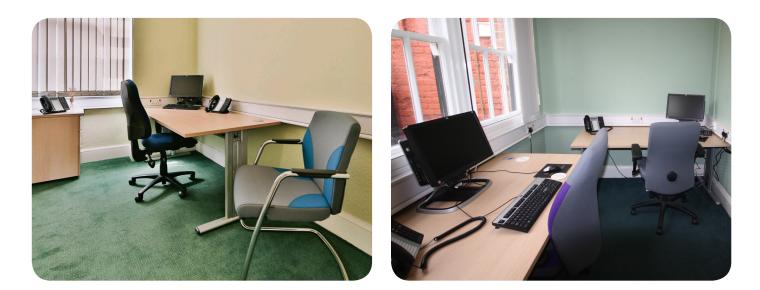

# Serviced Offices from £250 per month

The centre has nine self-contained, fully serviced offices, ranging from between 65ft<sup>2</sup> to 235ft<sup>2</sup>. The offices are suitable for between 1 and 5 people and offer unlimited internet usage as well as a bespoke digital telephone system with dedicated lines.