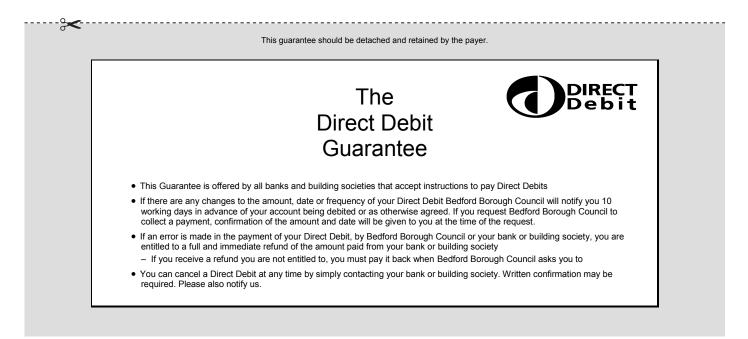

## Instruction to your bank or building society to pay by Direct Debit

| Please fill in the whole form using a ball point pen and send it to:                                |                     |            |                               |           |            |         |         |         |        |    |
|-----------------------------------------------------------------------------------------------------|---------------------|------------|-------------------------------|-----------|------------|---------|---------|---------|--------|----|
| Bedford Borough Council                                                                             |                     |            |                               |           |            |         |         |         |        |    |
| Sundry Debts (Room 229)                                                                             |                     |            |                               |           |            |         |         |         |        |    |
| 2 <sup>nd</sup> Floor, Borough Hall                                                                 |                     |            |                               |           |            |         |         |         |        |    |
| Cauldwell Street                                                                                    |                     |            |                               |           |            |         |         |         |        |    |
| Bedford                                                                                             | Service user number |            |                               |           |            |         |         |         |        |    |
| MK42 9AP                                                                                            | 9                   | 7          | 2                             | 1         | 4          | 7       |         |         |        |    |
| Name(s) of account holder(s)                                                                        | Refere              | nce        |                               |           |            |         |         |         | -      |    |
|                                                                                                     |                     |            |                               |           |            |         |         |         |        |    |
|                                                                                                     |                     |            |                               |           |            |         |         |         |        |    |
|                                                                                                     |                     |            | <b>your ban</b><br>dford Bord |           |            |         | its fro | m the a | accoui | nt |
| Bank/building society account number                                                                |                     |            | Instruction<br>arantee.       |           |            |         |         |         |        |    |
|                                                                                                     | with Be             | dford Bo   | orough Co                     | ouncil ar | nd, if so, | details |         |         |        |    |
|                                                                                                     | electro             | nically to | my bank                       | /building | g society  | -       |         |         |        |    |
| Branch sort code                                                                                    |                     |            |                               |           |            |         |         |         |        |    |
| Name and full postal address of your bank or building society To: The Manager Bank/building society |                     |            |                               |           |            |         |         |         |        |    |
|                                                                                                     |                     |            |                               |           |            |         |         |         |        |    |
| Address                                                                                             | Signatu             | re(s)      |                               |           |            |         |         |         |        |    |
|                                                                                                     |                     |            |                               |           |            |         |         |         |        |    |
|                                                                                                     |                     |            |                               |           |            |         |         |         |        |    |
| Postcode                                                                                            | Date                |            |                               |           |            |         |         |         |        |    |
|                                                                                                     |                     |            |                               |           |            |         |         |         |        |    |
|                                                                                                     |                     |            |                               |           |            |         |         |         |        |    |

Banks and building societies may not accept Direct Debit Instructions for some types of account