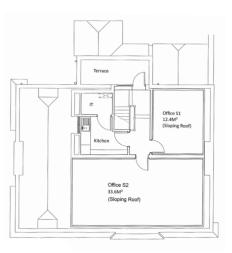

#### **Ground Floor**

# Serviced Offices from £250 per month

The centre has nine self-contained, fully serviced offices, ranging from between 65ft<sup>2</sup> to 235ft<sup>2</sup>. The offices are suitable for between 1 and 5 people and offer unlimited internet usage as well as a bespoke digital telephone system with dedicated lines.