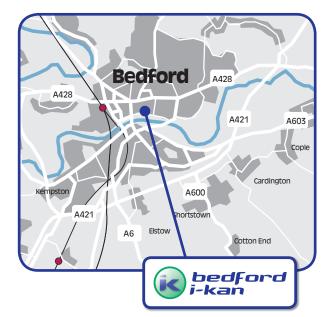

# How to find us

Located in the centre of Bedford

38 Mill Street Bedford MK40 3HD

Road: M1 - 20 mins (10.6 miles) A1 - 15 mins (8.1 miles)

Rail: Bedford Railway station Walk - 10 minutes

Car - 5 minutes London St. Pancras