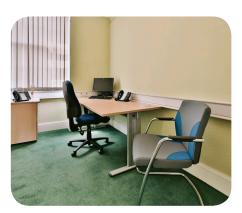

# Serviced Offices from £250 per month

The centre has nine self-contained, fully serviced offices, ranging from between 65ft<sup>2</sup> to 235ft<sup>2</sup>. The offices are suitable for between 1 and 5 people and offer unlimited internet usage as well as a bespoke digital telephone system with dedicated lines.