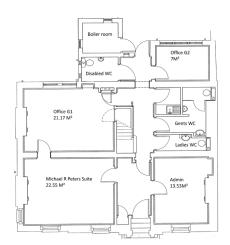

High quality office solutions...



01234 245520 www.bedfordi-kan.co.uk



Bedford i-kan is a vibrant, flexible and very affordable community for start-up and growing businesses located in the heart of Bedford.

The centre has a mix of fully serviced offices, hot desking facilities, virtual offices and a meeting room. The prime location ensures that customers are only a short walk to the town centre and its well-connected railway station.



#### **Ground Floor**



### First Floor



#### Second Floor





# Serviced Offices from £250 per month

The centre has nine self-contained, fully serviced offices, ranging from between 65ft<sup>2</sup> to 235ft<sup>2</sup>. The offices are suitable for between 1 and 5 people and offer unlimited internet usage as well as a bespoke digital telephone system with dedicated lines.



## Hot Desks from £100 per month

The centres hot desking package is perfect for those who need the option of an office environment on a regular basis. The modern hot desk suite is equipped with unlimited internet usage and a multi-user phone system. Inclusive hot drinks are available all day and there is also use of a well-equipped kitchen.





#### Hot Desk tariffs:

- Unlimited use of a desk from 9am to 5pm (centre hours), Monday