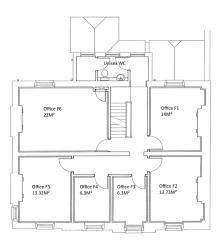

High quality office solutions...



01234 245520 www.bedfordi-kan.co.uk



Bedford i-kan is a vibrant, flexible and very affordable community for start-up and growing businesses located in the heart of Bedford.

The centre has a mix of fully serviced offices, hot desking facilities, virtual offices and a meeting room. The prime location ensures that customers are only a short walk to the town centre and its well-connected railway station.



#### **Ground Floor**



### First Floor



#### Second Floor





# Serviced Offices from £250 per month

The centre has nine self-contained, fully serviced offices, ranging from between 65ft<sup>2</sup> to 235ft<sup>2</sup>. The offices are suitable for between 1 and 5 people and offer unlimited internet usage as well as a bespoke digital telephone system with dedicated lines.



## Hot Desks from £100 per month

The centres hot desking package is perfect for those who need the option of an office environment on a regular basis. The modern hot desk suite is equipped with unlimited internet usage and a multi-user phone system. Inclusive hot drinks are available all day and there is also use of a well-equipped kitchen.





#### Hot Desk tariffs:

- Unlimited use of a desk from 9am to 5pm (centre hours), Monday to Friday: £100 per