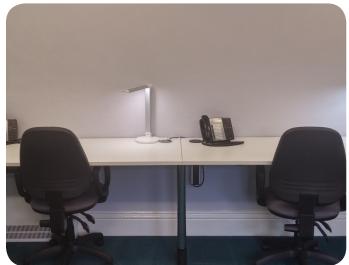

## Hot Desks from £100 per month

The centres hot desking package is perfect for those who need the option of an office environment on a regular basis. The modern hot desk suite is equipped with unlimited internet usage and a multi-user phone system. Inclusive hot drinks are available all day and there is also use of a well-equipped kitchen.

#### Hot Desk tariffs:

- Unlimited use of a desk from 9am to 5pm (centre hours), Monday to Friday: £100 per month
- Unlimited 24/7 access (including weekends): £150 per month with a £150 deposit