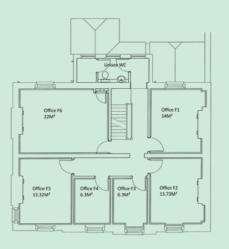

## **First Floor**

The first floor is home to most of our self-contained offices.

Room F1 is a 3 person space with views to the rear of the building.

**Room F2** will comfortably fit three workstations. The room has views across Mill Street to the Bunyan Church and gardens.

Rooms F3 and F4 are single person spaces, again with views over Mill Street.

**Room F5** is a dual aspect 3 person space with views across and along Mill Street. These twin windows make this a very desirable office.

Finally, for this floor, **Room F6** is a good size 5/6 person office with views to the rear of the centre.

## Second Floor