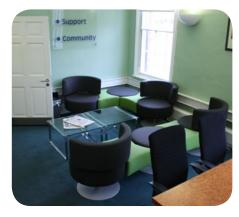

# Meeting Room from £15 p/h

Our ground floor lounge is available to hire on an exclusive basis. The room has a 6 seated meeting table as well as more informal seating for 8.

With prior notice, and only for all day bookings, the room can be reconfigured to accommodate a larger 8/10 seat table in place of one of the sofas.

The room is equipped with a 60" plasma linked to a wireless PC for presentations etc and, of course, is WiFi enabled.