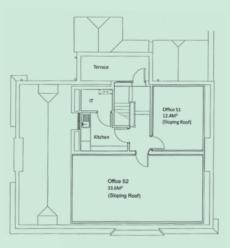

## Second Floor

The final two offices are situated on our second floor, along with the building's second kitchen.

**Room S1** is a 2/3 person space with a dormer window view to the east. The room has a sloping roof, so this needs to be considered when planning workstation positions.

**Room S2** is our largest office space, suitable for 5/6 workstations. The room is air conditioned and has dormer windows in both the east and west aspects. This room also has a sloping roof so, again, this would need to be considered when planning your office.

## Second Floor