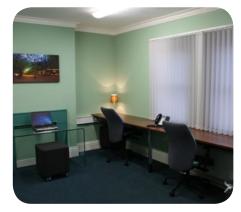

# Offices from £250 p/m

We have a small number of self-contained, fully serviced offices, ranging from 67ft<sup>2</sup> to 236ft<sup>2</sup>. Suitable for between 1 and 5 people, each room comes fully equipped with furniture and PCs.

## **Ground Floor**

**Office G2** is located to the rear of the building and has level access from the street and can comfortably accommodate two workstations.

## **First Floor**

The first floor is home to most of our self-contained offices.

Room F1 is a 3 person space with views to the rear of the building.

**Room F2** will comfortably fit three workstations. The room has views across Mill Street to the Bunyan Church and gardens.