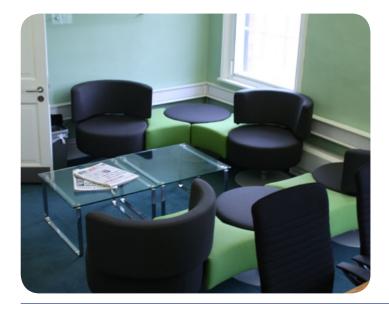

All of our virtual tenants can also enjoy special rates on the hire of our business lounge, perfect for presenting you and your business in a professional light. There's free tea and coffee plus, and it's a big plus, a huge 60" plasma screen for showing off websites, presentation, holiday photos etc.

# Meeting Room from £15 p/h

Our ground floor lounge is available to hire on an exclusive basis. The room has a 6 seated meeting table as well as more informal seating for 8.

With prior notice, and only for all day bookings, the room can be reconfigured to accommodate a larger 8/10 seat table in place of one of the sofas.

The room is equipped with a 60" plasma linked to a wireless PC for presentations etc and, of course, is WiFi enabled.