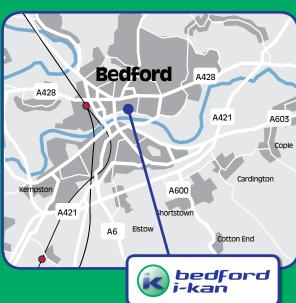

# How to find us

Located in the centre of Bedford

38 Mill Street Bedford MK40 3HD

Road: M1, 20 mins (10.6 miles); A1, 15 mins (8.1 miles) via car

Rail: Bedford Railway station, 10 minute walk; 5 minute via car

London St. Pancras International, 35 minutes

Air: London Luton Airport Parkway, Rail 20 minutes; Car, 25 minutes

| Application | Form |
|-------------|------|
|-------------|------|