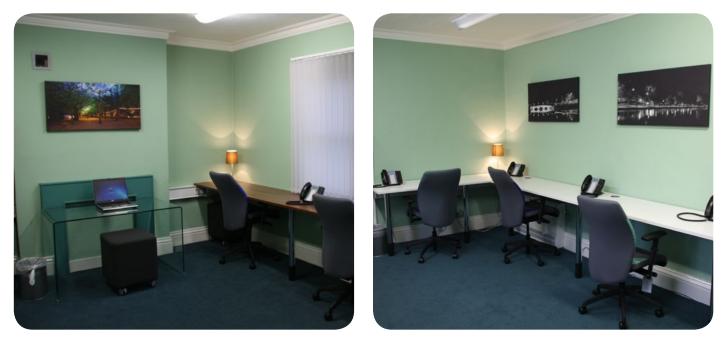

# Hot Desks from £100 p/m

Our hot desking package is perfect for those who might work on the road, or from home, but need the option of a proper office environment on a regular basis.

Our comfortable hot desk room is equipped with ethernet and wifi connectivity and the workstations also have a multi-user phone system, so that you can log into your optional phone line to make and receive calls.

# Offices from £250 p/m

We have a small number of self-contained, fully serviced offices, ranging from 67ft<sup>2</sup> to 236ft<sup>2</sup>. Suitable for between 1 and 5 people, each room comes fully equipped with furniture and PCs.