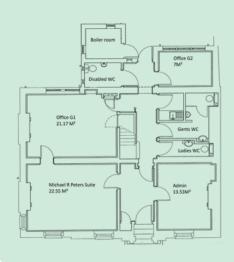

## **Ground Floor**

**Office G2** is located to the rear of the building and has level access from the street and can comfortably accommodate two workstations.

### Ground Floor

**First Floor** 