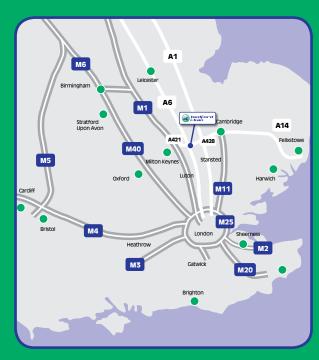

# How to find us

Located in the centre of Bedford

38 Mill Street Bedford MK40 3HD

Road: M1, 20 mins (10.6 miles); A1, 15 mins (8.1 miles) via car

Rail: Bedford Railway station, 10 minute walk; 5 minute via car

London St. Pancras International, 35 minutes

Air: London Luton Airport Parkway, Rail 20 minutes; Car, 25 minutes

| Application | Form |
|-------------|------|
|-------------|------|