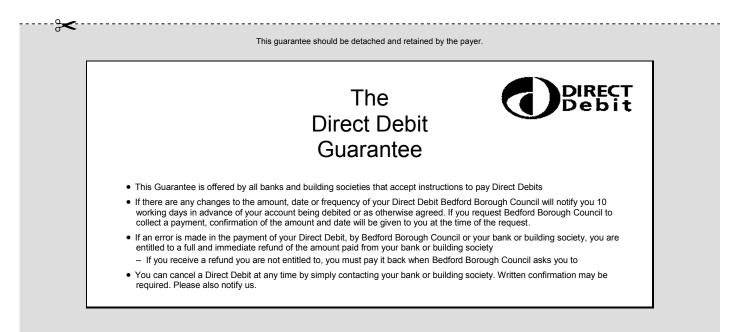

## Instruction to your bank or building society to pay by Direct Debit

| Please fill in the whole form using a ball point pen and send it to:                                                                                         |                     |                      |                     |                      |                                                     |                         |         |       |      |  |
|--------------------------------------------------------------------------------------------------------------------------------------------------------------|---------------------|----------------------|---------------------|----------------------|-----------------------------------------------------|-------------------------|---------|-------|------|--|
| Bedford Borough Council                                                                                                                                      |                     |                      |                     |                      |                                                     |                         |         |       |      |  |
| Sundry Debts (Room 229)                                                                                                                                      |                     |                      |                     |                      |                                                     |                         |         |       |      |  |
| 2 <sup>nd</sup> Floor, Borough Hall                                                                                                                          |                     |                      |                     |                      |                                                     |                         |         |       |      |  |
| Cauldwell Street                                                                                                                                             |                     |                      |                     |                      |                                                     |                         |         |       |      |  |
| Bedford                                                                                                                                                      | Servic              | e user n             | umber               |                      |                                                     |                         |         |       |      |  |
| МК42 9АР                                                                                                                                                     | 9                   | 7                    | 2                   | 1                    | 4                                                   | 7                       |         |       |      |  |
| Name(s) of account holder(s)                                                                                                                                 | Refere              | nce                  |                     |                      |                                                     |                         |         |       |      |  |
|                                                                                                                                                              |                     |                      |                     |                      |                                                     |                         |         |       |      |  |
| Bank/building society account number  Branch sort code  Name and full postal address of your bank or building society  To: The Manager Bank/building society | Direct D<br>with Be | Debit Gu<br>dford Bo | arantee.<br>rough C | l unders<br>ouncil a | ct to the s<br>stand tha<br>nd, if so,<br>g society | t this Ins<br>details v | tructio | n may | rema |  |
| Address                                                                                                                                                      | Signatu             | re(s)                |                     |                      |                                                     |                         |         |       |      |  |
| Postcode                                                                                                                                                     | Date                |                      |                     |                      |                                                     |                         |         |       |      |  |

Banks and building societies may not accept Direct Debit Instructions for some types of account